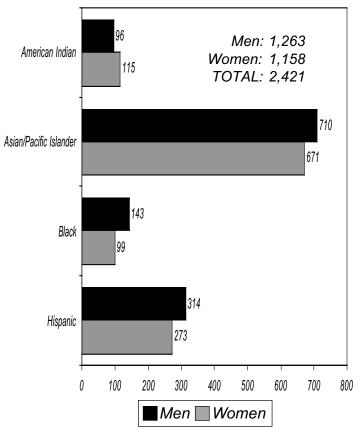

## **Enrollment at-a-Glance**

| Total Spring Term Enrollment<br>Total FTE Students<br>Total Student Credit Hours |                  | <b>2004</b><br>17,217<br>16,250.7<br>230,508 | <u>2005</u><br>17,491<br>16,463.(<br>233,143 | Change       274       212.3       2,635 | 1<br>1           | Change<br>.6%<br>.3%<br>.1% |
|----------------------------------------------------------------------------------|------------------|----------------------------------------------|----------------------------------------------|------------------------------------------|------------------|-----------------------------|
|                                                                                  | 20               | 004                                          | 20                                           | 05                                       | Cha              | nge                         |
|                                                                                  | <u>Headcount</u> | <u>Percent</u>                               | <u>Headcount</u>                             | <u>Percent</u>                           | <u>Headcount</u> | <u>Percent</u>              |
| Women                                                                            | 8,266            | 48.0%                                        | 8,423                                        | 48.2%                                    | 157              | 1.9%                        |
| Men                                                                              | 8,951            | 52.0%                                        | 9,068                                        | 51.8%                                    | 117              | 1.3%                        |
| Full-Time                                                                        | 14,659           | 85.1%                                        | 14,726                                       | 84.2%                                    | 67               | 0.5%                        |
| Part- Time                                                                       | 2,558            | 14.9%                                        | 2,765                                        | 15.8%                                    | 207              | 8.1%                        |
| Undergraduate                                                                    | 14,200           | 82.5%                                        | 14,345                                       | 82.0%                                    | 145              | 1.0%                        |
| Graduate                                                                         | 2,632            | 15.3%                                        | 2,701                                        | 15.4%                                    | 69               | 2.6%                        |
| First Professional                                                               | 385              | 2.2%                                         | 445                                          | 2.5%                                     | 60               | 15.6%                       |
| U.S. Minorities                                                                  | 2,346            | 13.6%                                        | 2,421                                        | 13.8%                                    | 75               | 3.2%                        |
| Oregon Residents                                                                 | 14,012           | 81.4%                                        | 14,339                                       | 82.0%                                    | 327              | 2.3%                        |
| Other U.S.                                                                       | 2,300            | 13.4%                                        | 2,286                                        | 13.1%                                    | -14              | -0.6%                       |
| International                                                                    | 905              | 5.3%                                         | 866                                          | 5.0%                                     | -39              | -4.3%                       |
| Undergrad < 25                                                                   | 12,405           | 72.1%                                        | 12,404                                       | 70.9%                                    | -1               | 0.0%                        |
| Undergrad 25 and older                                                           | 1,795            | 10.4%                                        | 1,941                                        | 11.1%                                    | 146              | 8.1%                        |
| Graduate < 25                                                                    | 560              | 3.3%                                         | 532                                          | 3.0%                                     | -28              | -5.0%                       |
| Graduate 25 and older                                                            | 2,072            | 12.0%                                        | 2,169                                        | 12.4%                                    | 97               | 4.7%                        |
| First Professional < 25                                                          | 130              | 0.8%                                         | 143                                          | 0.8%                                     | 13               | 10.0%                       |
| First Professional 25 and old                                                    | <b>Jer</b> 255   | 1.5%                                         | 302                                          | 1.7%                                     | 47               | 18.4%                       |