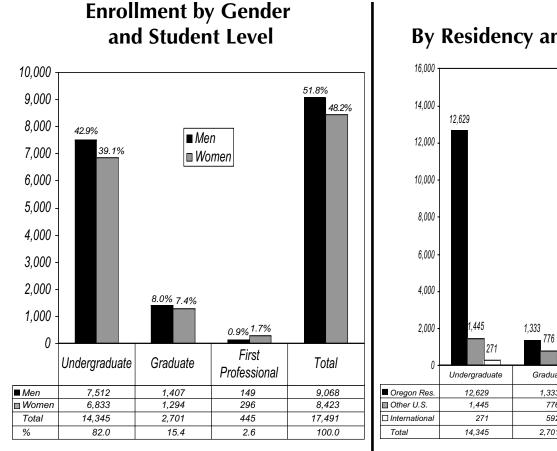

## **Enrollment at-a-Glance**

| Total Spring Term Enrollment<br>Total FTE Students<br>Total Student Credit Hours |                  | <b>2004</b><br>17,217<br>16,250.7<br>230,508 | <u>2005</u><br>17,491<br>16,463.(<br>233,143 | Change       274       212.3       2,635 | 1<br>1           | Change<br>.6%<br>.3%<br>.1% |
|----------------------------------------------------------------------------------|------------------|----------------------------------------------|----------------------------------------------|------------------------------------------|------------------|-----------------------------|
|                                                                                  | 20               | 004                                          | 20                                           | 05                                       | Cha              | nge                         |
|                                                                                  | <u>Headcount</u> | <u>Percent</u>                               | <u>Headcount</u>                             | <u>Percent</u>                           | <u>Headcount</u> | <u>Percent</u>              |
| Women                                                                            | 8,266            | 48.0%                                        | 8,423                                        | 48.2%                                    | 157              | 1.9%                        |
| Men                                                                              | 8,951            | 52.0%                                        | 9,068                                        | 51.8%                                    | 117              | 1.3%                        |
| Full-Time                                                                        | 14,659           | 85.1%                                        | 14,726                                       | 84.2%                                    | 67               | 0.5%                        |
| Part- Time                                                                       | 2,558            | 14.9%                                        | 2,765                                        | 15.8%                                    | 207              | 8.1%                        |
| Undergraduate                                                                    | 14,200           | 82.5%                                        | 14,345                                       | 82.0%                                    | 145              | 1.0%                        |
| Graduate                                                                         | 2,632            | 15.3%                                        | 2,701                                        | 15.4%                                    | 69               | 2.6%                        |
| First Professional                                                               | 385              | 2.2%                                         | 445                                          | 2.5%                                     | 60               | 15.6%                       |
| U.S. Minorities                                                                  | 2,346            | 13.6%                                        | 2,421                                        | 13.8%                                    | 75               | 3.2%                        |
| Oregon Residents                                                                 | 14,012           | 81.4%                                        | 14,339                                       | 82.0%                                    | 327              | 2.3%                        |
| Other U.S.                                                                       | 2,300            | 13.4%                                        | 2,286                                        | 13.1%                                    | -14              | -0.6%                       |
| International                                                                    | 905              | 5.3%                                         | 866                                          | 5.0%                                     | -39              | -4.3%                       |
| Undergrad < 25                                                                   | 12,405           | 72.1%                                        | 12,404                                       | 70.9%                                    | -1               | 0.0%                        |
| Undergrad 25 and older                                                           | 1,795            | 10.4%                                        | 1,941                                        | 11.1%                                    | 146              | 8.1%                        |
| Graduate < 25                                                                    | 560              | 3.3%                                         | 532                                          | 3.0%                                     | -28              | -5.0%                       |
| Graduate 25 and older                                                            | 2,072            | 12.0%                                        | 2,169                                        | 12.4%                                    | 97               | 4.7%                        |
| First Professional < 25                                                          | 130              | 0.8%                                         | 143                                          | 0.8%                                     | 13               | 10.0%                       |
| First Professional 25 and old                                                    | <b>Jer</b> 255   | 1.5%                                         | 302                                          | 1.7%                                     | 47               | 18.4%                       |