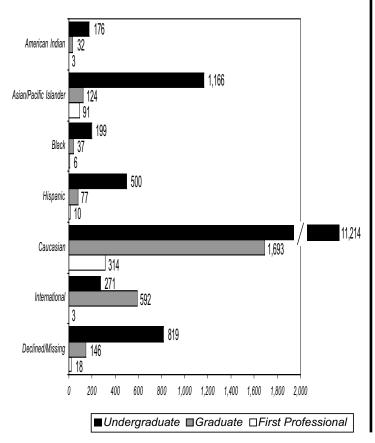

## **Enrollment at-a-Glance**

| Total Spring Term Enrollment<br>Total FTE Students<br>Total Student Credit Hours |                  | <b>2004</b><br>17,217<br>16,250.7<br>230,508 | <u>2005</u><br>17,491<br>16,463.(<br>233,143 | Change       274       212.3       2,635 | 1<br>1           | Change<br>.6%<br>.3%<br>.1% |
|----------------------------------------------------------------------------------|------------------|----------------------------------------------|----------------------------------------------|------------------------------------------|------------------|-----------------------------|
|                                                                                  | 20               | 004                                          | 20                                           | 05                                       | Cha              | nge                         |
|                                                                                  | <u>Headcount</u> | <u>Percent</u>                               | <u>Headcount</u>                             | <u>Percent</u>                           | <u>Headcount</u> | <u>Percent</u>              |
| Women                                                                            | 8,266            | 48.0%                                        | 8,423                                        | 48.2%                                    | 157              | 1.9%                        |
| Men                                                                              | 8,951            | 52.0%                                        | 9,068                                        | 51.8%                                    | 117              | 1.3%                        |
| Full-Time                                                                        | 14,659           | 85.1%                                        | 14,726                                       | 84.2%                                    | 67               | 0.5%                        |
| Part- Time                                                                       | 2,558            | 14.9%                                        | 2,765                                        | 15.8%                                    | 207              | 8.1%                        |
| Undergraduate                                                                    | 14,200           | 82.5%                                        | 14,345                                       | 82.0%                                    | 145              | 1.0%                        |
| Graduate                                                                         | 2,632            | 15.3%                                        | 2,701                                        | 15.4%                                    | 69               | 2.6%                        |
| First Professional                                                               | 385              | 2.2%                                         | 445                                          | 2.5%                                     | 60               | 15.6%                       |
| U.S. Minorities                                                                  | 2,346            | 13.6%                                        | 2,421                                        | 13.8%                                    | 75               | 3.2%                        |
| Oregon Residents                                                                 | 14,012           | 81.4%                                        | 14,339                                       | 82.0%                                    | 327              | 2.3%                        |
| Other U.S.                                                                       | 2,300            | 13.4%                                        | 2,286                                        | 13.1%                                    | -14              | -0.6%                       |
| International                                                                    | 905              | 5.3%                                         | 866                                          | 5.0%                                     | -39              | -4.3%                       |
| Undergrad < 25                                                                   | 12,405           | 72.1%                                        | 12,404                                       | 70.9%                                    | -1               | 0.0%                        |
| Undergrad 25 and older                                                           | 1,795            | 10.4%                                        | 1,941                                        | 11.1%                                    | 146              | 8.1%                        |
| Graduate < 25                                                                    | 560              | 3.3%                                         | 532                                          | 3.0%                                     | -28              | -5.0%                       |
| Graduate 25 and older                                                            | 2,072            | 12.0%                                        | 2,169                                        | 12.4%                                    | 97               | 4.7%                        |
| First Professional < 25                                                          | 130              | 0.8%                                         | 143                                          | 0.8%                                     | 13               | 10.0%                       |
| First Professional 25 and old                                                    | <b>Jer</b> 255   | 1.5%                                         | 302                                          | 1.7%                                     | 47               | 18.4%                       |

#### Index **Enrollment by Academic Unit\* and Student Level** Academic Unit ...... 1-5, 7-10 Ag Sciences 1,012 304 1,316 **Business** 2,071 (69 Grad) 2,140 Age ..... 1 Education 345 (25 Undergrad) 370 **Cascades** Campus Enrollment ..... 11 2,948 Engineering 2,472 476 Class Standing ..... 5-6, 8, 10 Forestry 388 (146 Grad) 534 Extended Campus ......8-9 Graduate School 487 487 Full Time, Part Time ..... 1, 6 Health & Human Sci. 2,299 213 2,512 (96 Grad) 2,892 Gender .....1, 5-7, 10 2,796 Liberal Arts 87 Oceanic & Atmos. Sci. Highlights ..... 12 (20 Grad) 333 313 Pharmacy Major ..... 2-4 2,995 2,539 Science 456 Residency ..... 1, 6, 8 743 743 Univ. Expl. Studies Student Level ..... 1-7, 9 (2 Grad; 132 First Prof) 134 Veterinary Medicine University Honors College .. 10 1,000 1,500 500 2,000 2,500 3,000 3,500 U.S. Minorities/ \*Unduplicated headcount based upon Undergraduate Graduate First Professional student's primary major 1. Ethnicity ..... 1, 7, 9