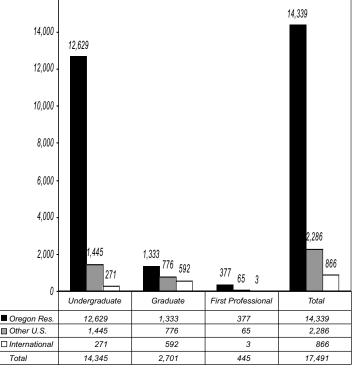

## **Enrollment at-a-Glance**

| Total Spring Term Enrollment<br>Total FTE Students<br>Total Student Credit Hours |                  | <b>2004</b><br>17,217<br>16,250.7<br>230,508 | <u>2005</u><br>17,491<br>16,463.(<br>233,143 | Change       274       212.3       2,635 | 1<br>1           | Change<br>.6%<br>.3%<br>.1% |
|----------------------------------------------------------------------------------|------------------|----------------------------------------------|----------------------------------------------|------------------------------------------|------------------|-----------------------------|
|                                                                                  | 20               | 004                                          | 20                                           | 05                                       | Cha              | nge                         |
|                                                                                  | <u>Headcount</u> | <u>Percent</u>                               | <u>Headcount</u>                             | <u>Percent</u>                           | <u>Headcount</u> | <u>Percent</u>              |
| Women                                                                            | 8,266            | 48.0%                                        | 8,423                                        | 48.2%                                    | 157              | 1.9%                        |
| Men                                                                              | 8,951            | 52.0%                                        | 9,068                                        | 51.8%                                    | 117              | 1.3%                        |
| Full-Time                                                                        | 14,659           | 85.1%                                        | 14,726                                       | 84.2%                                    | 67               | 0.5%                        |
| Part- Time                                                                       | 2,558            | 14.9%                                        | 2,765                                        | 15.8%                                    | 207              | 8.1%                        |
| Undergraduate                                                                    | 14,200           | 82.5%                                        | 14,345                                       | 82.0%                                    | 145              | 1.0%                        |
| Graduate                                                                         | 2,632            | 15.3%                                        | 2,701                                        | 15.4%                                    | 69               | 2.6%                        |
| First Professional                                                               | 385              | 2.2%                                         | 445                                          | 2.5%                                     | 60               | 15.6%                       |
| U.S. Minorities                                                                  | 2,346            | 13.6%                                        | 2,421                                        | 13.8%                                    | 75               | 3.2%                        |
| Oregon Residents                                                                 | 14,012           | 81.4%                                        | 14,339                                       | 82.0%                                    | 327              | 2.3%                        |
| Other U.S.                                                                       | 2,300            | 13.4%                                        | 2,286                                        | 13.1%                                    | -14              | -0.6%                       |
| International                                                                    | 905              | 5.3%                                         | 866                                          | 5.0%                                     | -39              | -4.3%                       |
| Undergrad < 25                                                                   | 12,405           | 72.1%                                        | 12,404                                       | 70.9%                                    | -1               | 0.0%                        |
| Undergrad 25 and older                                                           | 1,795            | 10.4%                                        | 1,941                                        | 11.1%                                    | 146              | 8.1%                        |
| Graduate < 25                                                                    | 560              | 3.3%                                         | 532                                          | 3.0%                                     | -28              | -5.0%                       |
| Graduate 25 and older                                                            | 2,072            | 12.0%                                        | 2,169                                        | 12.4%                                    | 97               | 4.7%                        |
| First Professional < 25                                                          | 130              | 0.8%                                         | 143                                          | 0.8%                                     | 13               | 10.0%                       |
| First Professional 25 and old                                                    | <b>Jer</b> 255   | 1.5%                                         | 302                                          | 1.7%                                     | 47               | 18.4%                       |