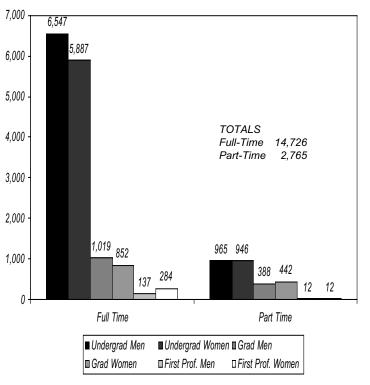

## **Enrollment at-a-Glance**

| Total Spring Term Enrollment<br>Total FTE Students<br>Total Student Credit Hours |                  | <b>2004</b><br>17,217<br>16,250.7<br>230,508 | <u>2005</u><br>17,491<br>16,463.(<br>233,143 | Change       274       212.3       2,635 | 1<br>1           | Change<br>.6%<br>.3%<br>.1% |
|----------------------------------------------------------------------------------|------------------|----------------------------------------------|----------------------------------------------|------------------------------------------|------------------|-----------------------------|
|                                                                                  | 20               | 004                                          | 20                                           | 05                                       | Cha              | nge                         |
|                                                                                  | <u>Headcount</u> | <u>Percent</u>                               | <u>Headcount</u>                             | <u>Percent</u>                           | <u>Headcount</u> | <u>Percent</u>              |
| Women                                                                            | 8,266            | 48.0%                                        | 8,423                                        | 48.2%                                    | 157              | 1.9%                        |
| Men                                                                              | 8,951            | 52.0%                                        | 9,068                                        | 51.8%                                    | 117              | 1.3%                        |
| Full-Time                                                                        | 14,659           | 85.1%                                        | 14,726                                       | 84.2%                                    | 67               | 0.5%                        |
| Part- Time                                                                       | 2,558            | 14.9%                                        | 2,765                                        | 15.8%                                    | 207              | 8.1%                        |
| Undergraduate                                                                    | 14,200           | 82.5%                                        | 14,345                                       | 82.0%                                    | 145              | 1.0%                        |
| Graduate                                                                         | 2,632            | 15.3%                                        | 2,701                                        | 15.4%                                    | 69               | 2.6%                        |
| First Professional                                                               | 385              | 2.2%                                         | 445                                          | 2.5%                                     | 60               | 15.6%                       |
| U.S. Minorities                                                                  | 2,346            | 13.6%                                        | 2,421                                        | 13.8%                                    | 75               | 3.2%                        |
| Oregon Residents                                                                 | 14,012           | 81.4%                                        | 14,339                                       | 82.0%                                    | 327              | 2.3%                        |
| Other U.S.                                                                       | 2,300            | 13.4%                                        | 2,286                                        | 13.1%                                    | -14              | -0.6%                       |
| International                                                                    | 905              | 5.3%                                         | 866                                          | 5.0%                                     | -39              | -4.3%                       |
| Undergrad < 25                                                                   | 12,405           | 72.1%                                        | 12,404                                       | 70.9%                                    | -1               | 0.0%                        |
| Undergrad 25 and older                                                           | 1,795            | 10.4%                                        | 1,941                                        | 11.1%                                    | 146              | 8.1%                        |
| Graduate < 25                                                                    | 560              | 3.3%                                         | 532                                          | 3.0%                                     | -28              | -5.0%                       |
| Graduate 25 and older                                                            | 2,072            | 12.0%                                        | 2,169                                        | 12.4%                                    | 97               | 4.7%                        |
| First Professional < 25                                                          | 130              | 0.8%                                         | 143                                          | 0.8%                                     | 13               | 10.0%                       |
| First Professional 25 and old                                                    | <b>Jer</b> 255   | 1.5%                                         | 302                                          | 1.7%                                     | 47               | 18.4%                       |