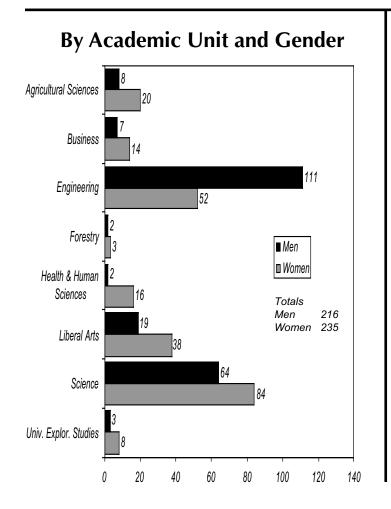

#### Index **Enrollment by Academic Unit\* and Student Level** Academic Unit ...... 1-5, 7-10 Ag Sciences 1,012 304 1,316 **Business** 2,071 (69 Grad) 2,140 Age ..... 1 Education 345 (25 Undergrad) 370 **Cascades** Campus Enrollment ..... 11 2,948 Engineering 2,472 476 Class Standing ..... 5-6, 8, 10 Forestry 388 (146 Grad) 534 Extended Campus ......8-9 Graduate School 487 487 Full Time, Part Time ..... 1, 6 Health & Human Sci. 2,299 213 2,512 (96 Grad) 2,892 Gender .....1, 5-7, 10 2,796 Liberal Arts 87 Oceanic & Atmos. Sci. Highlights ..... 12 (20 Grad) 333 313 Pharmacy Major ..... 2-4 2,995 2,539 Science 456 Residency ..... 1, 6, 8 743 743 Univ. Expl. Studies Student Level ..... 1-7, 9 (2 Grad; 132 First Prof) 134 Veterinary Medicine University Honors College .. 10 1,000 1,500 500 2,000 2,500 3,000 3,500 U.S. Minorities/ \*Unduplicated headcount based upon Undergraduate Graduate First Professional student's primary major 1. Ethnicity ..... 1, 7, 9