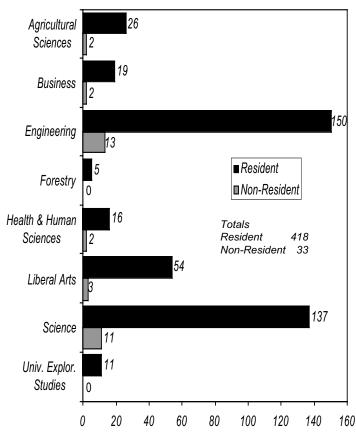

#### Index **Enrollment by Academic Unit\* and Student Level** Academic Unit ...... 1-5, 7-10 Ag Sciences 1,012 304 1,316 **Business** 2,071 (69 Grad) 2,140 Age ..... 1 Education 345 (25 Undergrad) 370 **Cascades** Campus Enrollment ..... 11 2,948 Engineering 2,472 476 Class Standing ..... 5-6, 8, 10 Forestry 388 (146 Grad) 534 Extended Campus ......8-9 Graduate School 487 487 Full Time, Part Time ..... 1, 6 Health & Human Sci. 2,299 213 2,512 (96 Grad) 2,892 Gender .....1, 5-7, 10 2,796 Liberal Arts 87 Oceanic & Atmos. Sci. Highlights ..... 12 (20 Grad) 333 313 Pharmacy Major ..... 2-4 2,995 2,539 Science 456 Residency ..... 1, 6, 8 743 743 Univ. Expl. Studies Student Level ..... 1-7, 9 (2 Grad; 132 First Prof) 134 Veterinary Medicine University Honors College .. 10 1,000 1,500 500 2,000 2,500 3,000 3,500 U.S. Minorities/ \*Unduplicated headcount based upon Undergraduate Graduate First Professional student's primary major 1. Ethnicity ..... 1, 7, 9