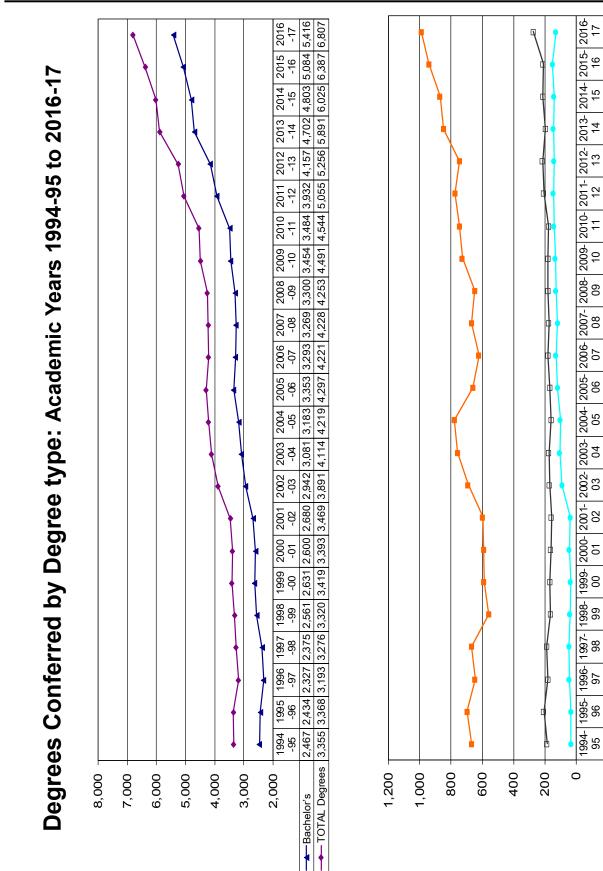

## **Oregon State** UNIVERSITY Graduation Summary 2016-2017

Office of Institutional Research • No. 29, September 2017 • http://institutionalresearch.oregonstate.edu/retentiondegreegraduation-reports Statistics on OSU degrees and certificates earned in Summer, Fall, Winter, or Spring.