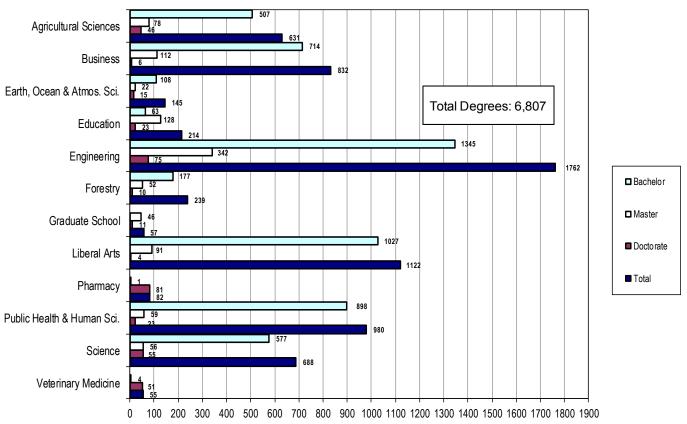

## **Oregon State** UNIVERSITY Graduation Summary 2016-2017

Office of Institutional Research • No. 29, September 2017 • http://institutionalresearch.oregonstate.edu/retentiondegreegraduation-reports Statistics on OSU degrees and certificates earned in Summer, Fall, Winter, or Spring.