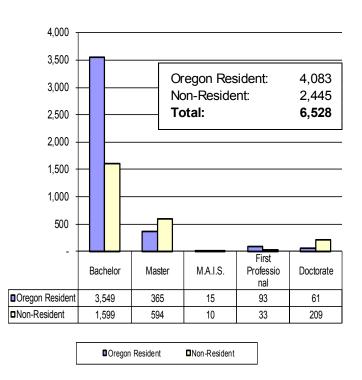

## **Oregon State** UNIVERSITY Graduation Summary 2016-2017

Office of Institutional Research • No. 29, September 2017 • http://institutionalresearch.oregonstate.edu/retentiondegreegraduation-reports Statistics on OSU degrees and certificates earned in Summer, Fall, Winter, or Spring.