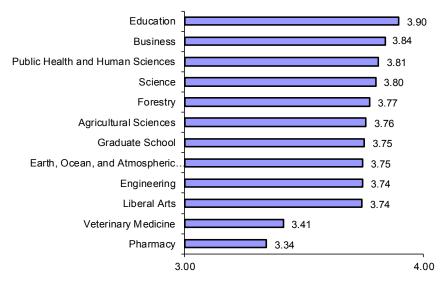

## **Oregon State** UNIVERSITY Graduation Summary 2016-2017

Office of Institutional Research • No. 29, September 2017 • http://institutionalresearch.oregonstate.edu/retentiondegreegraduation-reports Statistics on OSU degrees and certificates earned in Summer, Fall, Winter, or Spring.