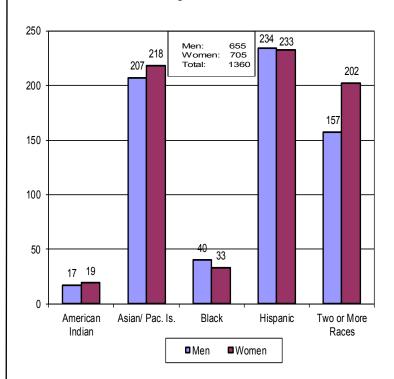

## **Oregon State** UNIVERSITY Graduation Summary 2016-2017

Office of Institutional Research • No. 29, September 2017 • http://institutionalresearch.oregonstate.edu/retentiondegreegraduation-reports Statistics on OSU degrees and certificates earned in Summer, Fall, Winter, or Spring.