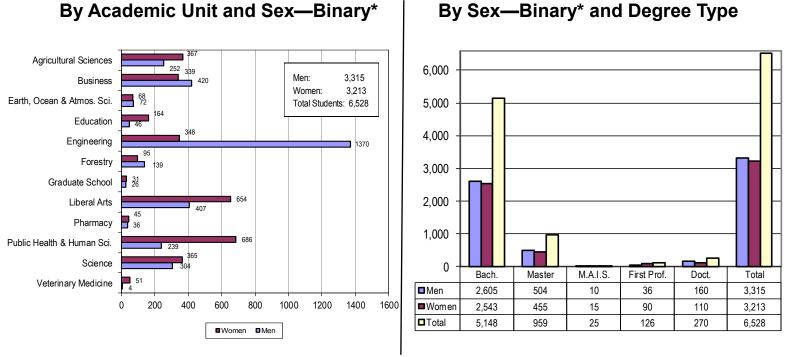

## **Oregon State** UNIVERSITY Graduation Summary 2016-2017

Office of Institutional Research • No. 29, September 2017 • http://institutionalresearch.oregonstate.edu/retentiondegreegraduation-reports Statistics on OSU degrees and certificates earned in Summer, Fall, Winter, or Spring.