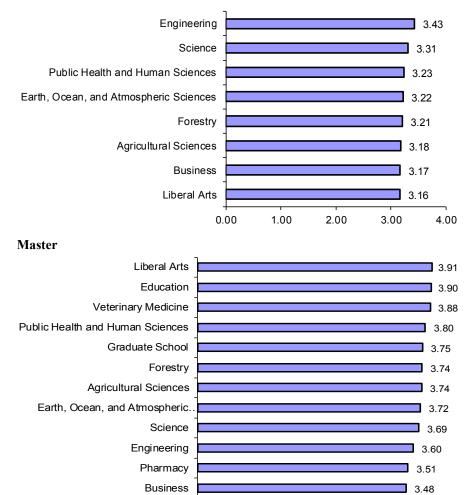

## **Oregon State** UNIVERSITY Graduation Summary 2016-2017

Office of Institutional Research • No. 29, September 2017 • http://institutionalresearch.oregonstate.edu/retentiondegreegraduation-reports Statistics on OSU degrees and certificates earned in Summer, Fall, Winter, or Spring.