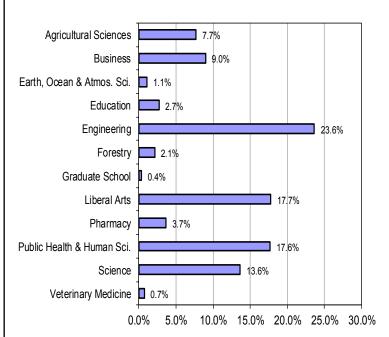

## **Oregon State** UNIVERSITY Graduation Summary 2016-2017

Office of Institutional Research • No. 29, September 2017 • http://institutionalresearch.oregonstate.edu/retentiondegreegraduation-reports Statistics on OSU degrees and certificates earned in Summer, Fall, Winter, or Spring.