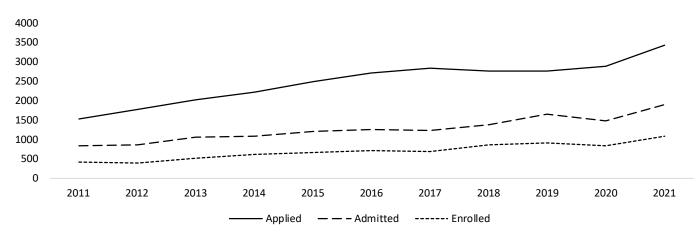

|
| Graduate                                 | 366          | 189      | 51.6%      | 128       | 67.7%                              |
| Graduate Certificate                     | 92           | 72       | 78.3%      | 53        | 73.6%                              |
| Professional Doctorate**                 |              | 2        |            | 2         | 100.0%                             |
| Total                                    | 3445         | 1914     |            | 1100      | 57.5%                              |

\*Spring Term 2021, 4th w eek Banner Student Data Extract File.

Source: Data Warehouse extract on April 27, 2021.

\*\*Applicant data for Professional Doctorate students not available in Banner.

## **Spring Term Admissions Trends**



#### **New First-time Freshmen**

|                                    | Applications | Admitted | Admit Rate | Enrolled* | Yield<br>(Enrolled to<br>Admitted) |
|------------------------------------|--------------|----------|------------|-----------|------------------------------------|
| Women                              | 315          | 89       | 28.3%      | 44        | 49.4%                              |
| Men                                | 304          | 99       | 32.6%      | 46        | 46.5%                              |
| American Indian / Alaska Native    | 6            | 2        | 33.3%      | 2         | 100.0%                             |
| Asian                              | 15           | 7        | 46.7%      | 2         | 28.6%                              |
|