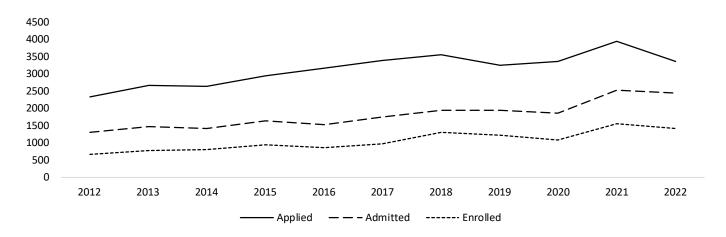

cate     | 21           | 11       | 52.4%      | 5         | 45.5%                              |
| Graduate                                 | 414          | 203      | 49.0%      | 147       | 72.4%                              |
| Graduate Certificate                     | 79           | 63       | 79.7%      | 50        | 79.4%                              |
| Professional Doctorate**                 |              | 6        |            | 6         | 100.0%                             |
| Total                                    | 3365         | 2455     |            | 1432      | 58.3%                              |

<sup>\*</sup>Winter Term 2022, 4th week Banner Student Data Extract File.

Source: Data Warehouse extract on January 31, 2022.

#### **Winter Term Admissions Trends**



#### **New First-time Freshmen**

|                                    | Applications | Admitted | Admit Rate | Enrolled* | Yield<br>(Enrolled to<br>Admitted) |
|------------------------------------|--------------|----------|------------|-----------|------------------------------------|
| Women                              | 270          | 153      | 56.7%      | 76        | 49.7%                              |
| Men                                | 358          | 187      | 52.2%      | 96        | 51.3%                              |
| American Indian / Alaska Native    | 6            | 2        | 33.3%      | 0         | 0.0%                               |
| Asian                              | 22           | 17       | 77.3%      | 9         | 52.9%                              |
|