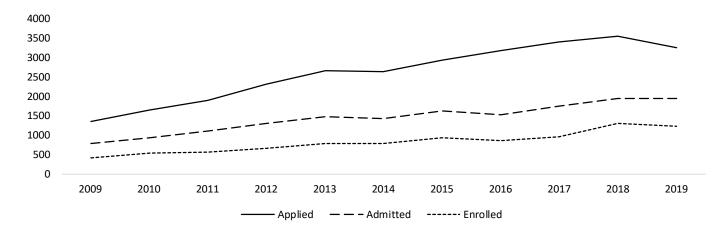

s)       | 735          | 546      | 74.3%      | 352       | 64.5%                              |
| Graduate                                 | 254          | 153      | 60.2%      | 132       | 86.3%                              |
| Graduate Certificate                     | 99           | 66       | 66.7%      | 50        | 75.8%                              |
| Professional Doctorate**                 |              | 2        |            | 2         | 100.0%                             |
| Total                                    | 3276         | 1958     |            | 1238      | 63.2%                              |

<sup>\*</sup>Winter Term 2019, 4th week Banner Student Data Extract File.

Source: Data Warehouse extract on February 6, 2019.

#### **Winter Term Admissions Trends**



#### **New First-time Freshmen**

|                                    | Applications | Admitted | Admit Rate | Enrolled* | Yield<br>(Enrolled to<br>Admitted) |
|------------------------------------|--------------|----------|------------|-----------|------------------------------------|
| Women                              | 254          | 72       | 28.3%      | 44        | 61.1%                              |
| Men                                | 313          | 98       | 31.3%      | 47        | 48.0%                              |
| American Indian / Alaskan Native   | 6            | 2        | 33.3%      | 2         | 100.0%                             |
| Asian                              | 14           | 6        | 42.9%      | 4         | 66.7%                              |
|