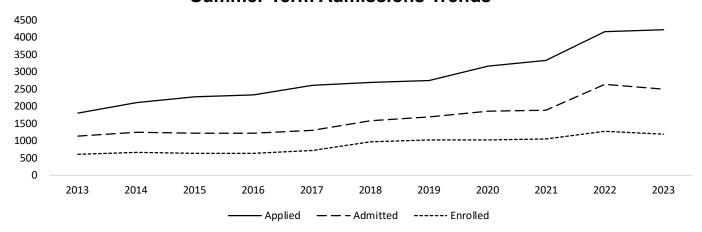

te     | 15           | 7        | 46.7%      | 0         | 0.0%                               |
| Graduate                                 | 726          | 306      | 42.1%      | 230       | 75.2%                              |
| Graduate Certificate                     | 62           | 49       | 79.0%      | 39        | 79.6%                              |
| Professional Doctorate**                 |              | 0        |            | 0         | n/a                                |
| Total                                    | 4231         | 2502     |            | 1202      | 48.0%                              |

<sup>\*</sup>Summer Term 2023, End-of-term Banner Student Data Extract File.

Source: Data Warehouse extract on October 3, 2023.

#### **Summer Term Admissions Trends**



#### **New First-time Freshmen**

|                                    | Applications | Admitted | Admit Rate | Enrolled* | Yield<br>(Enrolled to<br>Admitted) |
|------------------------------------|--------------|----------|------------|-----------|------------------------------------|
| Women                              | 536          | 242      | 45.1%      | 89        | 36.8%                              |
| Men                                | 586          | 258      | 44.0%      | 110       | 42.6%                              |
| Unreported Sex                     | 5            | 1        | 20.0%      | 0         | 0.0%                               |
| American Indian / Alaska Native    | 13           | 6        | 46.2%      | 1         | 16.7%                              |
|