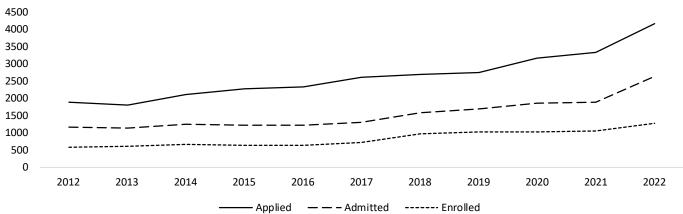

|
| Graduate                                 | 671          | 355      | 52.9%      | 259       | 73.0%                              |
| Graduate Certificate                     | 72           | 59       | 81.9%      | 49        | 83.1%                              |
| Professional Doctorate**                 |              | 0        |            | 0         | n/a                                |
| Total                                    | 4197         | 2647     |            | 1298      | 49.0%                              |

\*Summer Term 2022, 4th week Banner Student Data Extract File.

Source: Data Warehouse extract on October 3, 2022.

University

\*\*Applicant data for Professional Doctorate students not available in Banner.

### **Summer Term Admissions Trends**



#### **New First-time Freshmen**

|                                    | Applications | Admitted | Admit Rate | Enrolled* | Yield<br>(Enrolled to<br>Admitted) |
|------------------------------------|--------------|----------|------------|-----------|------------------------------------|
| Women                              | 383          | 201      | 52.5%      | 81        | 40.3%                              |
| Men                                | 482          | 232      | 48.1%      | 104       | 44.8%                              |
| Unreported Sex                     | 9            | 2        | 22.2%      | 1         | 50.0%                              |
| American Indian / Alaska Native    | 4            | 1        | 25.0%      | 1         | 100.0%                             |
|