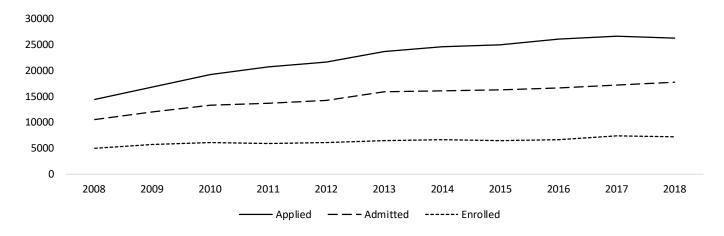

|
| Post-Baccalaureate (2nd bachelors)       | 1072         | 583      | 54.4%      | 354       | 60.7%                              |
| Graduate                                 | 5775         | 1649     | 28.6%      | 976       | 59.2%                              |
| Graduate Certificate                     | 168          | 124      | 73.8%      | 93        | 75.0%                              |
| Professional Doctorate**                 |              | 181      |            | 170       | 93.9%                              |
| Total                                    | 26319        | 17927    |            | 7348      | 41.0%                              |

<sup>\*</sup>Fall Term 2018, 4th w eek Banner Student Data Extract File.

#### **Fall Term Admissions Trends**



#### **New First-time Freshmen**

|                                    | Applications | Admitted | Admit Rate | Enrolled* | Yield<br>(Enrolled to<br>Admitted) |
|------------------------------------|--------------|----------|------------|-----------|------------------------------------|
| Women                              | 7840         | 6571     | 83.8%      | 1876      | 28.5%                              |
| Men                                | 7298         | 5781     | 79.2%      | 1949      | 33.7%                              |
| American Indian / Alaskan Native   | 77           | 51       | 66.2%      | 19        | 37.3%                              |
| Asian                              | 1368         | 1205     | 88.1%      | 355       | 29.5%                              |
|